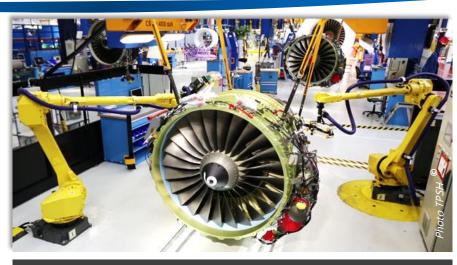

# **CONFORMITY INSPECTION OF COMPLEX ASSEMBLIES** 100% AUTOMATIC SOLUTION TO CERTIFY QUALITY.

### A autonomous cell and a turnkey product:

- A secure environment
- High-definition acquisition
- An automated check report
- Archiving of collected data

Assembly control cell for the aircraft industry

## A few key figures:

- + more than 1800 aircraft engines controlled in 3 years
- + more than 6000 check points in 1h40

- ⇒ + more than 90% of the controlled workpiece surface
- ⇒ + more than 1200 robotic acquisition positions