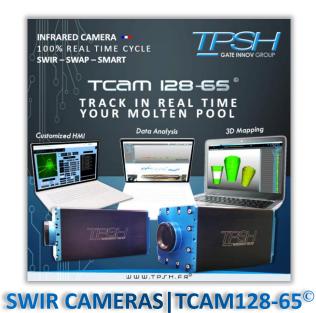

ATEX adaptive process cells, designed and manufactured by our teams:

Bring the robotic technology automatic adaptative polishing in your factories.

SWIR - SWAP - SMART cameras, designed by TPSH | TCAM128-65<sup>©</sup>:

**Content** Follow your molten pool (welding, Manufacturing additive) in real time with our **infrared SWIR camera**.

Our software - Human - Machine - Interface, developed by TPSH:

All our applications are supplied with our
 HMIs to supervise the cycles and the processes in automatic and real time.

#### 3D CONFOCAL MEASUREMENT

CAMERAS SWIR TCAM 128-65<sup>©</sup>

**CELL NDT** 

HMI SUPERVISION

If you would like more technical information about our products, please contact us: by mail at: info@tpsh.fr or by phone at: +33 (0)1 69 11 91 91