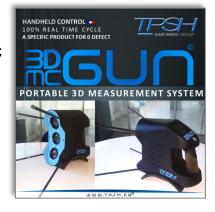

Portable 3D measurement system designed by TPSH:

Locate, detect, dimension, automatically sanction;
 rivets and all fuselage defects aircraft with the
 3DMcGUN.

Machine vision system associated with image processing ranges, developed, coded by our teams (neural networks, deep learning):
 Control and measure your parts with our heads intelligent 2D/3D very high speed measurement with robots or cobots.

# 3D Mc GUN