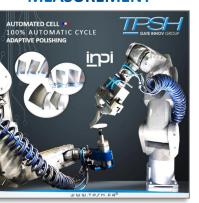

ATEX adaptive process cells, designed and manufactured by our teams:

Bring the robotic technology automatic adaptative polishing in your factories.

SWIR - SWAP - SMART cameras, designed by TPSH | TCAM128-65<sup>©</sup>:

#### 3D HYBRID MEASUREMENT

ROBOTIC POLISHING