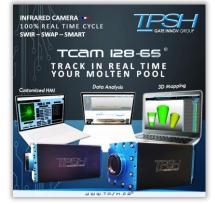

ATEX adaptive process cells, designed and manufactured by our teams:

Bring the robotic technology automatic adaptative polishing in your factories.

SWIR - SWAP - SMART cameras, designed by TPSH | TCAM128-65<sup>©</sup>:

**Content** Follow your molten pool (welding, Manufacturing additive) in real time with our **infrared SWIR camera**.

Our software - Human - Machine - Interface, developed by TPSH:

All our applications are supplied with our
 HMIs to supervise the cycles and the processes in automatic and real time.

#### 3D CONFOCAL MEASUREMENT

CAMERAS SWIR TCAM 128-65<sup>©</sup>

**CELL NDT** 

HMI SUPERVISION

If you would like more technical information about our products, please contact us: by mail at: info@tpsh.fr or by phone at: +33 (0)1 69 11 91 91