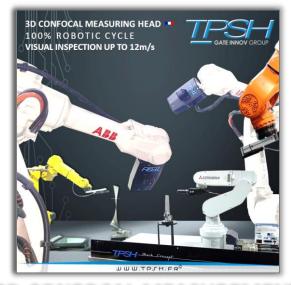

Portable 3D measurement system designed by TPSH:

Locate, detect, dimension, automatically sanction;
 rivets and all fuselage defects aircraft with the
 3DMcGUN.

Machine vision system associated with image processing ranges, developed, coded by our teams (neural networks, deep learning):
 Control and measure your parts with our heads intelligent 2D/3D very high speed measurement with robots or cobots.

#### 3D CONFOCAL MEASUREMENT

CAMERAS SWIR TCAM 128-65<sup>©</sup>

**CELL NDT** 

HMI SUPERVISION

If you would like more technical information about our products, please contact us: by mail at: info@tpsh.fr or by phone at: +33 (0)1 69 11 91 91