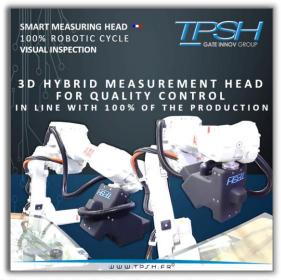

Portable 3D measurement system designed by TPSH:

Locate, detect, dimension, automatically sanction;
 rivets and all fuselage defects aircraft with the
 3DMcGUN.

Machine vision system associated with image processing ranges, developed, coded by our teams (neural networks, deep learning):
 Control and measure your parts with our heads intelligent 2D/3D very high speed measurement with robots or cobots.

#### 3D HYBRID MEASUREMENT

ROBOTIC POLISHING