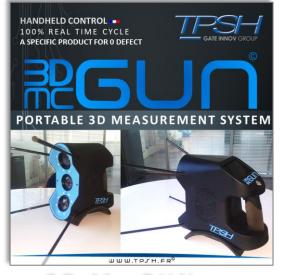

Portable 3D measurement system designed by TPSH:

Locate, detect, dimension, automatically sanction;
 rivets and all fuselage defects aircraft with the
 3DMcGUN.

Machine vision system associated with image processing ranges, developed, coded by our teams (neural networks, deep learning):
 Control and measure your parts with our heads intelligent 2D/3D very high speed measurement with robots or cobots.

# 3D Mc GUN